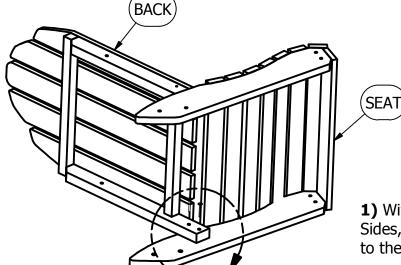

# **Essential Rocking Chair**

Assembly Guide

- 1) With the Back and Seat on Their Sides, Attach One Side of the Back to the Seat Using Two "A" Bolts.
- 2) Repeat on Other Side.