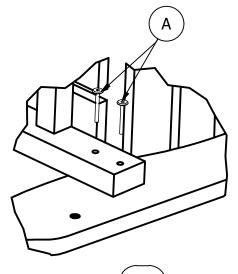

# **Essential Rocking Chair**

Assembly Guide

- 1) With the Back and Seat on Their Sides, Attach One Side of the Back to the Seat Using Two "A" Bolts.
- 2) Repeat on Other Side.