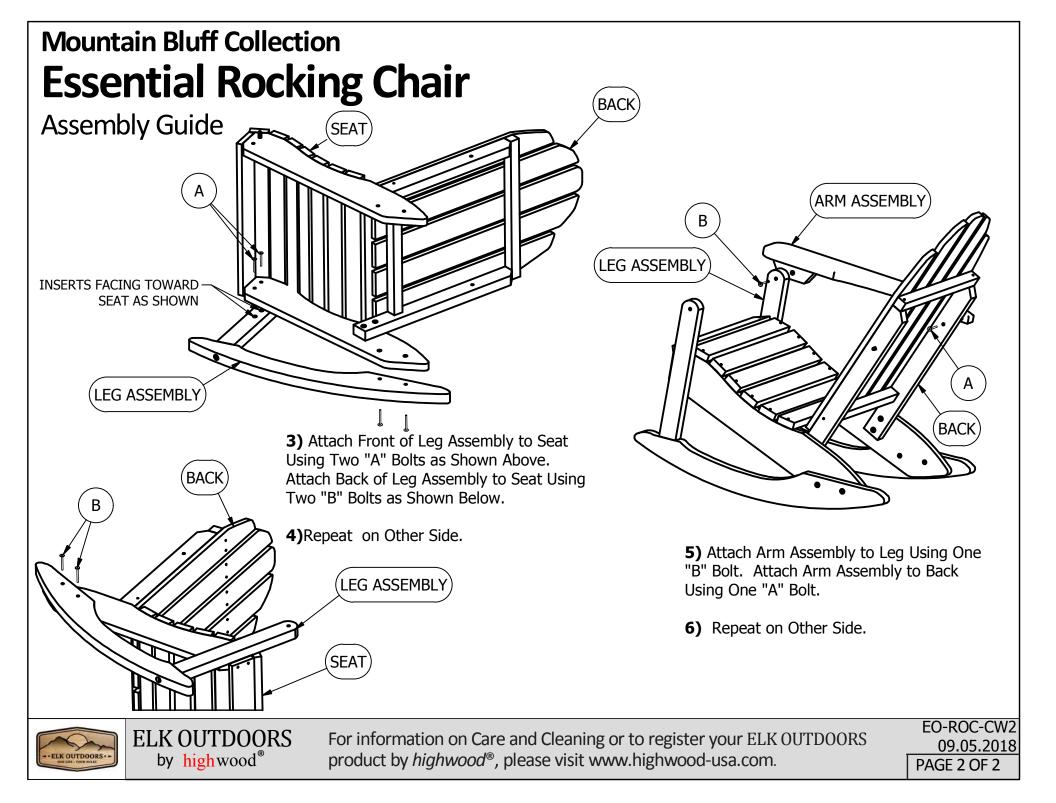

## **Mountain Bluff Collection**

# **Essential Rocking Chair**

Assembly Guide







- 1) With the Back and Seat on Their Sides, Attach One Side of the Back to the Seat Using Two "A" Bolts.
- 2) Repeat on Other Side.

#### **HARDWARE**

 $\times 10$ 





#### **IMPORTANT!**

DO NOT fully tighten the bolts until all bolts are started. Once all bolts are inserted, go back & tighten all the bolts.

Retain these instructions for future reference

### **INCLUDED TOOLS**





ELK OUTDOORS by highwood®

For information on Care and Cleaning or to register your ELK OUTDOORS product by *highwood*®, please visit www.highwood-usa.com.

EO-ROC-CW2 09.05.2018 PAGE 1 OF 2